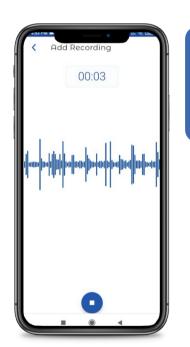

## **FEATURES**

AiSteth helps you see the sound, as both spectrogram and waveform/line visualizations

For easy sharing with specialists for the second opinion. It enables easy teleconsultation and remote diagnosis

Detect and identify anomalies in heart and lung sounds - using state-of-the-art signal processing and machine learning models

AiSteth can be used both as a traditional analog stethoscope, as well as a digital stethoscope with your smartphone

**VISUALISATION** 4 See The Sound

AiSteth™ helps you **See the Sound** - to screen, to detect, and to predict cardiovascular disorders with advanced Ai/ML integration.

INTELLIGENCE Ai/ML Features

**DUAL MODE** Digital + Analog