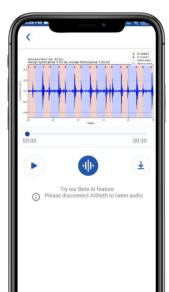

## **FEATURES**

AiSteth helps you see the sound, as both spectrogram and waveform/line visualizations

For easy sharing with specialists for the second opinion. It enables easy teleconsultation and remote diagnosis

Detect and identify anomalies in heart and lung sounds - using state-of-the-art signal processing and machine learning models

AiSteth can be used both as a traditional analog stethoscope, as well as a digital stethoscope with your smartphone

**VISUALISATION** 4 See The Sound

AiSteth™ helps you **See the Sound** - to screen, to detect, and to predict cardiovascular disorders with advanced Ai/ML integration.

INTELLIGENCE Ai/ML Features

**DUAL MODE** Digital + Analog