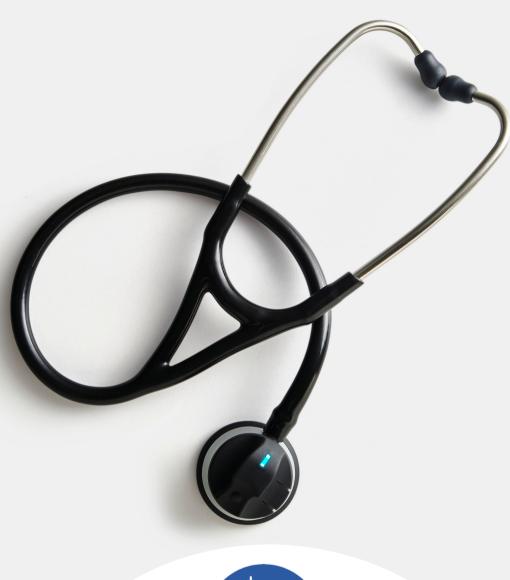

## **AISTETH - SMART STETHOSCOPE**

The AiSteth™ smart stethoscope and app comes loaded with multiple features to empower doctors to auscultate & analyse accurately with ease.

AiSteth™ is a next-generation smart stethoscope that helps doctors auscultate with greater accuracy by turning the sound into visuals directly through our mobile app.

Detect and identify anomalies in heart and lung sounds - using state-of-the-art signal processing and machine learning models

AiSteth can be used both as a traditional analog stethoscope, as well as a digital stethoscope with your smartphone